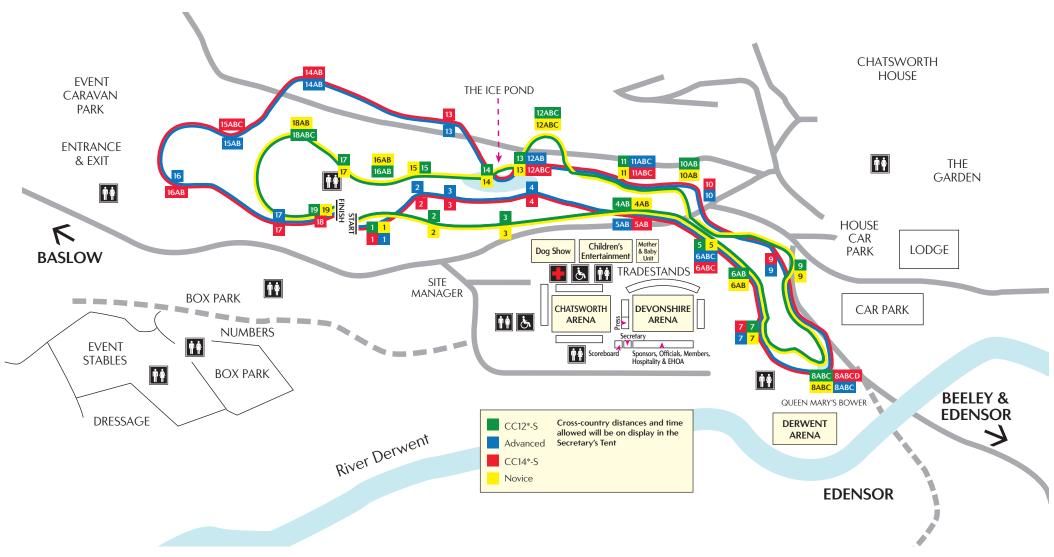

### **Bank**

Cash and banking facilities can be found next the scoreboard.

#### First Aid

St John Ambulance is loacted above the road behind the trade stands and Chatsworth Arena.

### Lost Children/Lost Property/Telephone

Please contact the Secretary in this instance.

#### Loos

Located as shown on the map.

### Information

Please use the litter bins provided.
Please keep dogs on leads at all times.
Spectators are asked not to climb walls and to strictly observe NO ENTRY signs.

## **Event Mobility**

Event Mobility are based at the north end of the Chatsworth Arena where electric scooters are available for hire during the event.